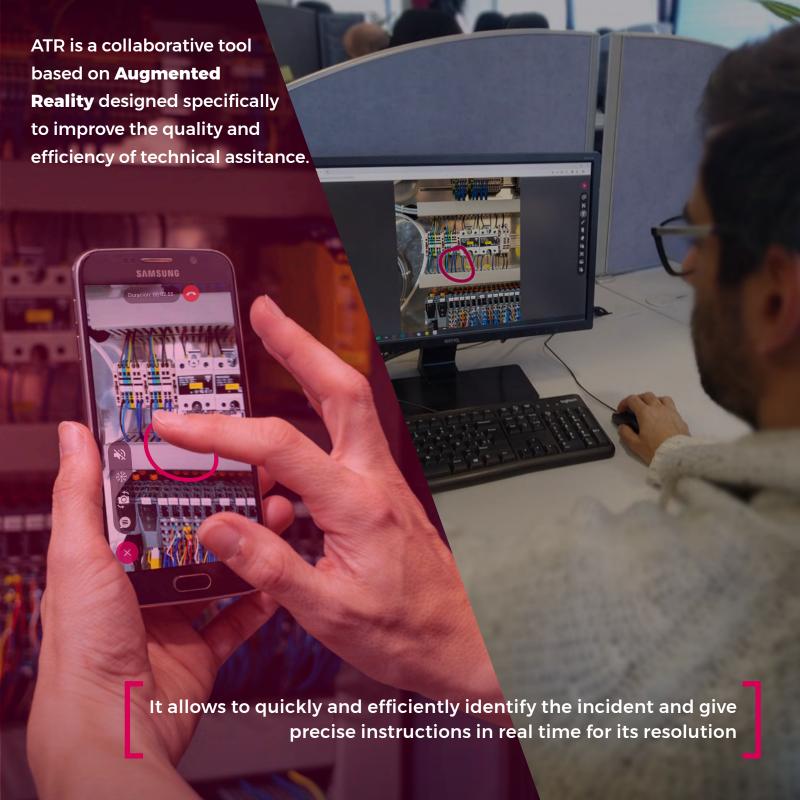

## **AUGMENTED REALITY**

>> Allows to overlay texts, predefined graphics and freehand drawings in real time.

## **GENERATION OF KNOW-HOW**

>> Activity record, collaborative incident reporting and video recording.