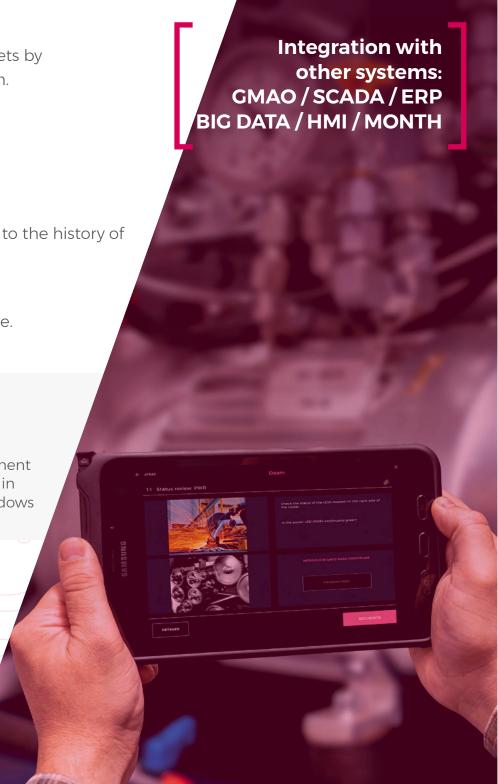

# **VISUALIZATION**

>> Visualization of data in real time.

Full integration with Microsoft HoloLens 2

PC Backend Management and multi-device APP in iOS, Android and Windows

Indoor location
and user guidance
by means of the
BIM integration